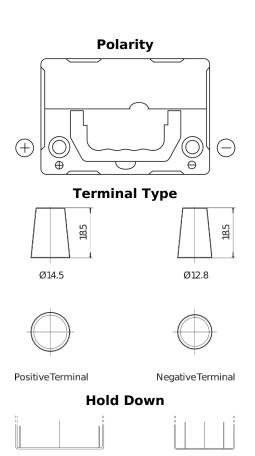

## **Superline SB357**

| Part number         | SB357          |
|---------------------|----------------|
| Technology          | Flooded        |
| EAN/GTIN            | 3661024064347  |
| Voltage             | 12 V           |
| Capacity            | 35.0 Ah        |
| CCA                 | 240 A          |
| Length              | 187 mm         |
| Width               | 127 mm         |
| Height              | 220 mm         |
| Box size            | B19            |
| Polarity            | ETN 1          |
| Terminal Type       | JIS taper post |
| Hold Down           | B0             |
| Weights (subject of | 8.90 kg        |
| variation)          |                |
|                     |                |