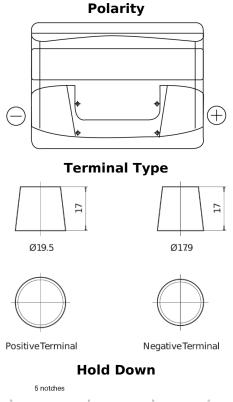

## **Superline SB442**

| Part number                    | SB442         |
|--------------------------------|---------------|
| Technology                     | Flooded       |
| EAN/GTIN                       | 3661024064606 |
| Voltage                        | 12 V          |
| Capacity                       | 44.0 Ah       |
| CCA                            | 420 A         |
| Length                         | 207 mm        |
| Width                          | 175 mm        |
| Height                         | 175 mm        |
| Box size                       | LB1           |
| Polarity                       | ETN 0         |
| Terminal Type                  | EN taper post |
| Hold Down                      | B13           |
| Weights (subject of variation) | 10.60 kg      |