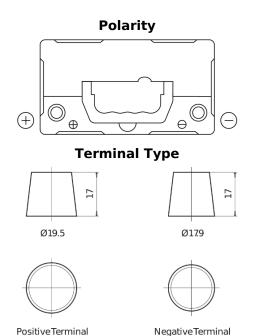

## **Superline SB455**

| Part number                    | SB455         |
|--------------------------------|---------------|
|                                | Flooded       |
| Technology                     |               |
| EAN/GTIN                       | 3661024064385 |
| Voltage                        | 12 V          |
| Capacity                       | 45.0 Ah       |
| CCA                            | 330 A         |
| Length                         | 237 mm        |
| Width                          | 127 mm        |
| Height                         | 227 mm        |
| Box size                       | B24           |
| Polarity                       | ETN 1         |
| Terminal Type                  | EN taper post |
| Hold Down                      | В0            |
| Weights (subject of variation) | 11.40 kg      |