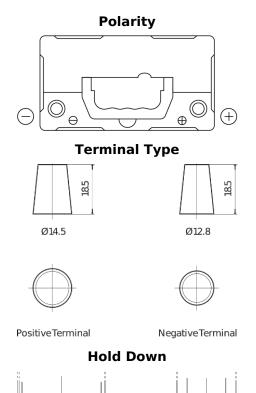

## **Superline SB456**

| Part number                    | SB456          |
|--------------------------------|----------------|
| Technology                     | Flooded        |
| EAN/GTIN                       | 3661024064354  |
| Voltage                        | 12 V           |
| Capacity                       | 45.0 Ah        |
| CCA                            | 330 A          |
| Length                         | 237 mm         |
| Width                          | 127 mm         |
| Height                         | 227 mm         |
| Box size                       | B24            |
| Polarity                       | ETN 0          |
| Terminal Type                  | JIS taper post |
| Hold Down                      | В0             |
| Weights (subject of variation) | 11.40 kg       |