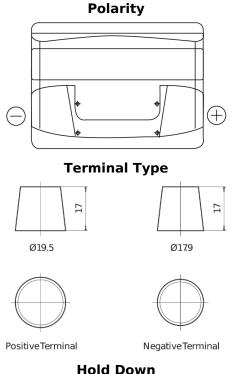

## **Superline SB500**

| Part number                    | SB500         |
|--------------------------------|---------------|
| Technology                     | Flooded       |
| EAN/GTIN                       | 3661024064514 |
| Voltage                        | 12 V          |
| Capacity                       | 50.0 Ah       |
| CCA                            | 450 A         |
| Length                         | 207 mm        |
| Width                          | 175 mm        |
| Height                         | 190 mm        |
| Box size                       | L01           |
| Polarity                       | ETN 0         |
| Terminal Type                  | EN taper post |
| Hold Down                      | B13           |
| Weights (subject of variation) | 12.20 kg      |