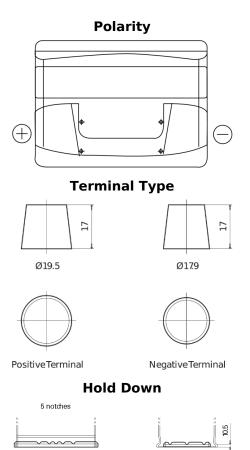

## **Superline SB621**

| Part number                    | SB621         |
|--------------------------------|---------------|
| Technology                     | Flooded       |
| EAN/GTIN                       | 3661024064545 |
| Voltage                        | 12 V          |
| Capacity                       | 62.0 Ah       |
| CCA                            | 540 A         |
| Length                         | 242 mm        |
| Width                          | 175 mm        |
| Height                         | 190 mm        |
| Box size                       | L02           |
| Polarity                       | ETN 1         |
| Terminal Type                  | EN taper post |
| Hold Down                      | B13           |
| Weights (subject of variation) | 14.20 kg      |
|                                |               |