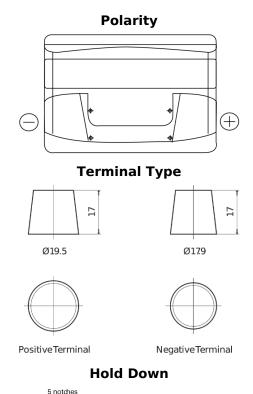

## **Superline SB740**

loss or damage claimed to have arisen as a result. Some products may not be available in your local market.

| Part number                    | SB740         |
|--------------------------------|---------------|
| Technology                     | Flooded       |
| EAN/GTIN                       | 3661024064552 |
| Voltage                        | 12 V          |
| Capacity                       | 74.0 Ah       |
| CCA                            | 680 A         |
| Length                         | 278 mm        |
| Width                          | 175 mm        |
| Height                         | 190 mm        |
| Box size                       | L03           |
| Polarity                       | ETN 0         |
| Terminal Type                  | EN taper post |
| Hold Down                      | B13           |
| Weights (subject of variation) | 16.60 kg      |