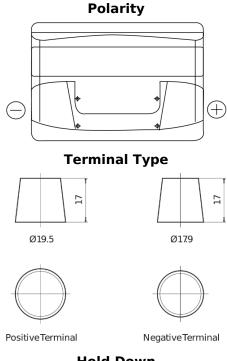

## **Superline SB802**

| Part number                    | SB802         |
|--------------------------------|---------------|
| Technology                     | Flooded       |
| EAN/GTIN                       | 3661024064651 |
| Voltage                        | 12 V          |
| Capacity                       | 80.0 Ah       |
| CCA                            | 700 A         |
| Length                         | 315 mm        |
| Width                          | 175 mm        |
| Height                         | 175 mm        |
| Box size                       | LB4           |
| Polarity                       | ETN 0         |
| Terminal Type                  | EN taper post |
| Hold Down                      | B13           |
| Weights (subject of variation) | 17.80 kg      |

## **Hold Down**

Design, features and specifications are subject to change without notice. We disclaim any representation or warranty, express or implied, concerning the data or recommendations, and in no event shall be liable for any loss or damage claimed to have arisen as a result. Some products may not be available in your local market.