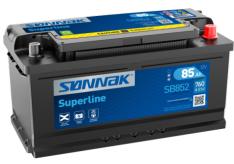

## **Superline SB852**

| Part number                    | SB852         |
|--------------------------------|---------------|
| Technology                     | Flooded       |
| EAN/GTIN                       | 3661024064668 |
| Voltage                        | 12 V          |
| Capacity                       | 85.0 Ah       |
| CCA                            | 760 A         |
| Length                         | 353 mm        |
| Width                          | 175 mm        |
| Height                         | 175 mm        |
| Box size                       | LB5           |
| Polarity                       | ETN 0         |
| Terminal Type                  | EN taper post |
| Hold Down                      | B13           |
| Weights (subject of variation) | 19.40 kg      |