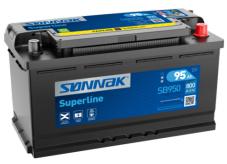

## **Superline SB950**

| Part number                    | SB950         |
|--------------------------------|---------------|
| Technology                     | Flooded       |
| EAN/GTIN                       | 3661024064583 |
| Voltage                        | 12 V          |
| Capacity                       | 95.0 Ah       |
| CCA                            | 800 A         |
| Length                         | 353 mm        |
| Width                          | 175 mm        |
| Height                         | 190 mm        |
| Box size                       | L05           |
| Polarity                       | ETN 0         |
| Terminal Type                  | EN taper post |
| Hold Down                      | B13           |
| Weights (subject of variation) | 21.60 kg      |