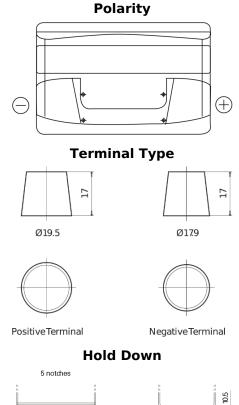

## **Superline SB950**

| Part number                    | SB950         |
|--------------------------------|---------------|
| Technology                     | Flooded       |
| EAN/GTIN                       | 3661024064583 |
| Voltage                        | 12 V          |
| Capacity                       | 95.0 Ah       |
| CCA                            | 800 A         |
| Length                         | 353 mm        |
| Width                          | 175 mm        |
| Height                         | 190 mm        |
| Box size                       | L05           |
| Polarity                       | ETN 0         |
| Terminal Type                  | EN taper post |
| Hold Down                      | B13           |
| Weights (subject of variation) | 21.60 kg      |