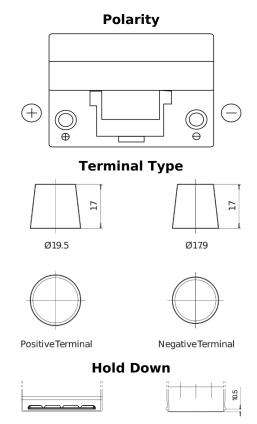

## **Superline SB955**

| Part number                    | SB955         |
|--------------------------------|---------------|
| Technology                     | Flooded       |
| EAN/GTIN                       | 3661024064460 |
| Voltage                        | 12 V          |
| Capacity                       | 95.0 Ah       |
| CCA                            | 760 A         |
| Length                         | 306 mm        |
| Width                          | 173 mm        |
| Height                         | 222 mm        |
| Box size                       | D31           |
| Polarity                       | ETN 1         |
| Terminal Type                  | EN taper post |
| Hold Down                      | Korean B1     |
| Weights (subject of variation) | 20.60 kg      |