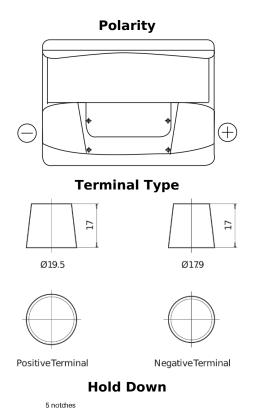

## Standard SC550

| Part number                    | SC550         |
|--------------------------------|---------------|
| Technology                     | Flooded       |
| EAN/GTIN                       | 3661024064804 |
| Voltage                        | 12 V          |
| Capacity                       | 55.0 Ah       |
| CCA                            | 460 A         |
| Length                         | 242 mm        |
| Width                          | 175 mm        |
| Height                         | 190 mm        |
| Box size                       | L02           |
| Polarity                       | ETN 0         |
| Terminal Type                  | EN taper post |
| Hold Down                      | B13           |
| Weights (subject of variation) | 13.50 kg      |