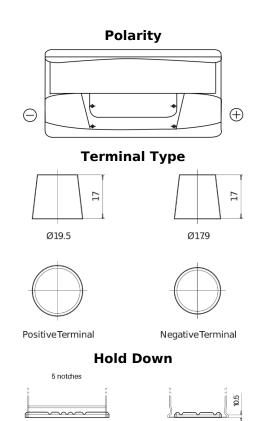

## Standard SC900

| Part number                    | SC900         |
|--------------------------------|---------------|
| Technology                     | Flooded       |
| EAN/GTIN                       | 3661024064835 |
| Voltage                        | 12 V          |
| Capacity                       | 90.0 Ah       |
| CCA                            | 720 A         |
| Length                         | 353 mm        |
| Width                          | 175 mm        |
| Height                         | 190 mm        |
| Box size                       | L05           |
| Polarity                       | ETN 0         |
| Terminal Type                  | EN taper post |
| Hold Down                      | B13           |
| Weights (subject of variation) | 20.50 kg      |
|                                |               |