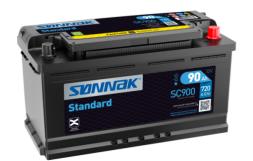

## Standard SC900

| Part number                    | SC900         |
|--------------------------------|---------------|
| Technology                     | Flooded       |
| EAN/GTIN                       | 3661024064835 |
| Voltage                        | 12 V          |
| Capacity                       | 90.0 Ah       |
| CCA                            | 720 A         |
| Length                         | 353 mm        |
| Width                          | 175 mm        |
| Height                         | 190 mm        |
| Box size                       | L05           |
| Polarity                       | ETN 0         |
| Terminal Type                  | EN taper post |
| Hold Down                      | B13           |
| Weights (subject of variation) | 20.50 kg      |
|                                |               |