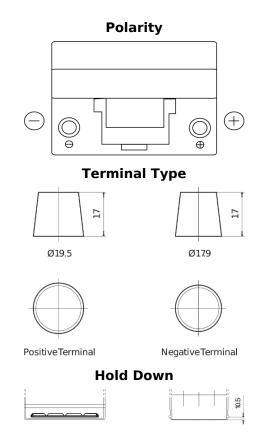

## Standard SC904

| Part number                    | SC904         |
|--------------------------------|---------------|
| Technology                     | Flooded       |
| EAN/GTIN                       | 3661024064750 |
| Voltage                        | 12 V          |
| Capacity                       | 90.0 Ah       |
| CCA                            | 680 A         |
| Length                         | 306 mm        |
| Width                          | 173 mm        |
| Height                         | 222 mm        |
| Box size                       | D31           |
| Polarity                       | ETN 0         |
| Terminal Type                  | EN taper post |
| Hold Down                      | Korean B1     |
| Weights (subject of variation) | 19.90 kg      |