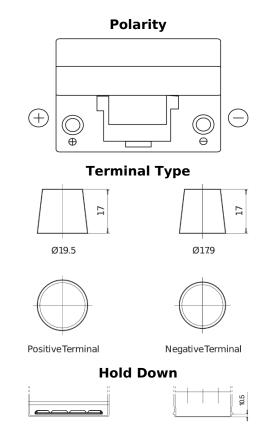

## Standard SC905

| Part number                    | SC905         |
|--------------------------------|---------------|
| Technology                     | Flooded       |
| EAN/GTIN                       | 3661024064767 |
| Voltage                        | 12 V          |
| Capacity                       | 90.0 Ah       |
| CCA                            | 680 A         |
| Length                         | 306 mm        |
| Width                          | 173 mm        |
| Height                         | 222 mm        |
| Box size                       | D31           |
| Polarity                       | ETN 1         |
| Terminal Type                  | EN taper post |
| Hold Down                      | Korean B1     |
| Weights (subject of variation) | 19.90 kg      |