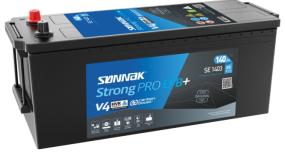

## StrongPRO EFB+ SE1403

| Part number                    | SE1403        |
|--------------------------------|---------------|
| Technology                     | EFB           |
| EAN/GTIN                       | 3661024065245 |
| Voltage                        | 12 V          |
| Capacity                       | 140.0 Ah      |
| CCA                            | 800 A         |
| Length                         | 513 mm        |
| Width                          | 189 mm        |
| Height                         | 223 mm        |
| Box size                       | D04           |
| Polarity                       | ETN 3         |
| Terminal Type                  | EN taper post |
| Hold Down                      | В0            |
| Weights (subject of variation) | 38.20 kg      |