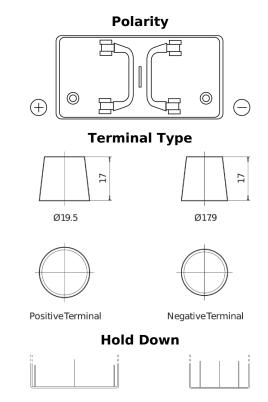

## PowerPRO SF1251

| Part number                    | SF1251        |
|--------------------------------|---------------|
| Technology                     | Flooded       |
| EAN/GTIN                       | 3661024066730 |
| Voltage                        | 12 V          |
| Capacity                       | 125.0 Ah      |
| CCA                            | 850 A         |
| Length                         | 349 mm        |
| Width                          | 175 mm        |
| Height                         | 285 mm        |
| Box size                       | D03           |
| Polarity                       | ETN 1         |
| Terminal Type                  | EN taper post |
| Hold Down                      | В0            |
| Weights (subject of variation) | 31.00 kg      |