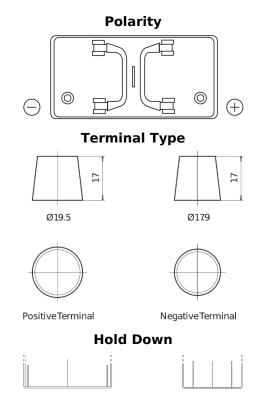

## StartPRO SG1100

| Part number                    | SG1100        |
|--------------------------------|---------------|
| Technology                     | Flooded       |
| EAN/GTIN                       | 3661024065375 |
| Voltage                        | 12 V          |
| Capacity                       | 110.0 Ah      |
| CCA                            | 750 A         |
| Length                         | 349 mm        |
| Width                          | 175 mm        |
| Height                         | 235 mm        |
| Box size                       | D02           |
| Polarity                       | ETN 0         |
| Terminal Type                  | EN taper post |
| Hold Down                      | В0            |
| Weights (subject of variation) | 25.40 kg      |