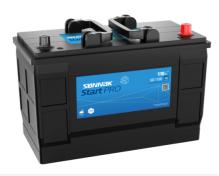

## StartPRO SG1100

| Part number                    | SG1100        |
|--------------------------------|---------------|
| Technology                     | Flooded       |
| EAN/GTIN                       | 3661024065375 |
| Voltage                        | 12 V          |
| Capacity                       | 110.0 Ah      |
| CCA                            | 750 A         |
| Length                         | 349 mm        |
| Width                          | 175 mm        |
| Height                         | 235 mm        |
| Box size                       | D02           |
| Polarity                       | ETN 0         |
| Terminal Type                  | EN taper post |
| Hold Down                      | В0            |
| Weights (subject of variation) | 25.40 kg      |