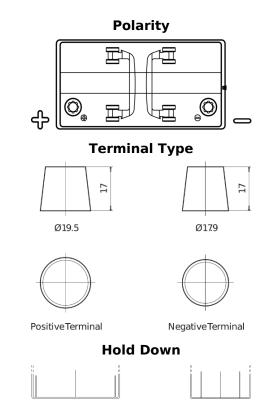

## StartPRO SG1101

| Part number                    | SG1101        |
|--------------------------------|---------------|
| Technology                     | Flooded       |
| EAN/GTIN                       | 3661024065382 |
| Voltage                        | 12 V          |
| Capacity                       | 110.0 Ah      |
| CCA                            | 750 A         |
| Length                         | 349 mm        |
| Width                          | 175 mm        |
| Height                         | 235 mm        |
| Box size                       | D02           |
| Polarity                       | ETN 1         |
| Terminal Type                  | EN taper post |
| Hold Down                      | В0            |
| Weights (subject of variation) | 25.40 kg      |
|                                |               |