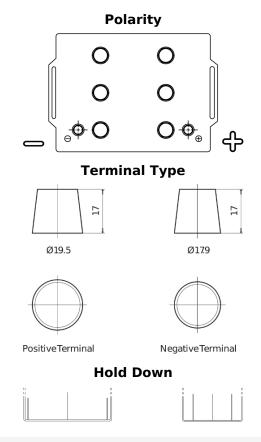

## StartPRO SG145A

| Part number                    | SG145A        |
|--------------------------------|---------------|
| Technology                     | Flooded       |
| EAN/GTIN                       | 3661024065559 |
| Voltage                        | 12 V          |
| Capacity                       | 145.0 Ah      |
| CCA                            | 1000 A        |
| Length                         | 360 mm        |
| Width                          | 253 mm        |
| Height                         | 240 mm        |
| Box size                       | F21           |
| Polarity                       | ETN 6         |
| Terminal Type                  | EN taper post |
| Hold Down                      | B0            |
| Weights (subject of variation) | 38.10 kg      |