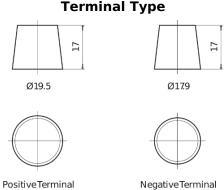

## Polarity Terminal Type

## **AGM SK1050**

| Part number                    | SK1050        |
|--------------------------------|---------------|
| Technology                     | AGM           |
| EAN/GTIN                       | 3661024066273 |
| Voltage                        | 12 V          |
| Capacity                       | 105.0 Ah      |
| CCA                            | 950 A         |
| Length                         | 392 mm        |
| Width                          | 175 mm        |
| Height                         | 190 mm        |
| Box size                       | L06           |
| Polarity                       | ETN 0         |
| Terminal Type                  | EN taper post |
| Hold Down                      | B13           |
| Weights (subject of variation) | 29.00 kg      |
|                                |               |