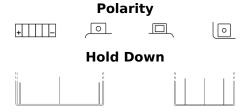

## **Start-Stop Auxiliary SK131**

| Part number                    | SK131         |
|--------------------------------|---------------|
| Technology                     | AGM           |
| EAN/GTIN                       | 3661024066372 |
| Voltage                        | 12 V          |
| Capacity                       | 13.0 Ah       |
| CCA                            | 200 A         |
| Length                         | 150 mm        |
| Width                          | 90 mm         |
| Height                         | 145 mm        |
| Box size                       | C56           |
| Polarity                       | ETN 1         |
| Terminal Type                  | M04           |
| Hold Down                      | В0            |
| Weights (subject of variation) | 4.50 kg       |