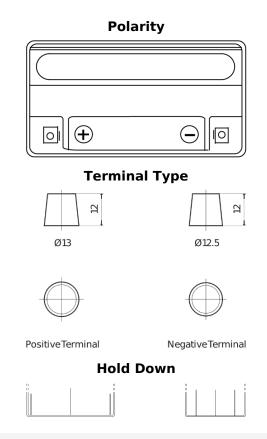

## **Start-Stop Auxiliary SK151**

| Part number                    | SK151                  |
|--------------------------------|------------------------|
| Technology                     | AGM                    |
| EAN/GTIN                       | 3661024066334          |
| Voltage                        | 12 V                   |
| Capacity                       | 15.0 Ah                |
| CCA                            | 200 A                  |
| Length                         | 150 mm                 |
| Width                          | 90 mm                  |
| Height                         | 145 mm                 |
| Box size                       | C56                    |
| Polarity                       | ETN 1                  |
| Terminal Type                  | Small taper post (JLR) |
| Hold Down                      | В0                     |
| Weights (subject of variation) | 4.80 kg                |