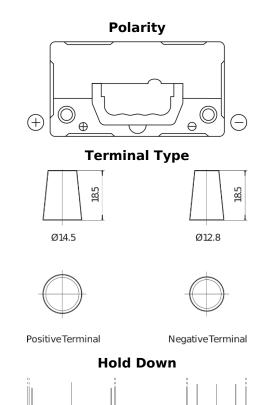

## **AGM SK457**

| Part number                    | SK457          |
|--------------------------------|----------------|
| Technology                     | AGM            |
| EAN/GTIN                       | 3661024066754  |
| Voltage                        | 12 V           |
| Capacity                       | 45.0 Ah        |
| CCA                            | 380 A          |
| Length                         | 237 mm         |
| Width                          | 127 mm         |
| Height                         | 227 mm         |
| Box size                       | B24            |
| Polarity                       | ETN 1          |
| Terminal Type                  | JIS taper post |
| Hold Down                      | В0             |
| Weights (subject of variation) | 13.50 kg       |