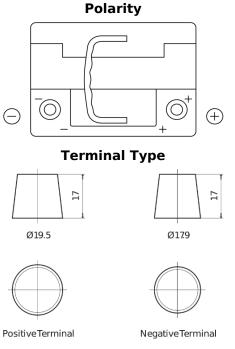

## AGM SK600

CI/C 0 0

| Part number                    | SK600         |
|--------------------------------|---------------|
| Technology                     | AGM           |
| EAN/GTIN                       | 3661024066266 |
| Voltage                        | 12 V          |
| Capacity                       | 60.0 Ah       |
| CCA                            | 680 A         |
| Length                         | 242 mm        |
| Width                          | 175 mm        |
| Height                         | 190 mm        |
| Box size                       | L02           |
| Polarity                       | ETN 0         |
| Terminal Type                  | EN taper post |
| Hold Down                      | B13           |
| Weights (subject of variation) | 17.90 kg      |