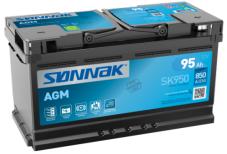

## **AGM SK950**

| Part number                    | SK950         |
|--------------------------------|---------------|
| Technology                     | AGM           |
| EAN/GTIN                       | 3661024065740 |
| Voltage                        | 12 V          |
| Capacity                       | 95.0 Ah       |
| CCA                            | 850 A         |
| Length                         | 353 mm        |
| Width                          | 175 mm        |
| Height                         | 190 mm        |
| Box size                       | L05           |
| Polarity                       | ETN 0         |
| Terminal Type                  | EN taper post |
| Hold Down                      | B13           |
| Weights (subject of variation) | 26.10 kg      |