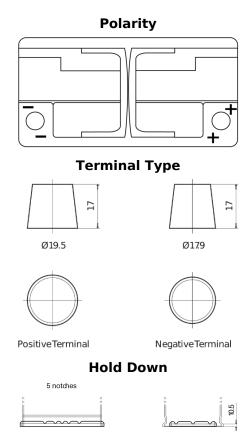

## **AGM SK950**

| Part number                    | SK950         |
|--------------------------------|---------------|
| Technology                     | AGM           |
| EAN/GTIN                       | 3661024065740 |
| Voltage                        | 12 V          |
| Capacity                       | 95.0 Ah       |
| CCA                            | 850 A         |
| Length                         | 353 mm        |
| Width                          | 175 mm        |
| Height                         | 190 mm        |
| Box size                       | L05           |
| Polarity                       | ETN 0         |
| Terminal Type                  | EN taper post |
| Hold Down                      | B13           |
| Weights (subject of variation) | 26.10 kg      |