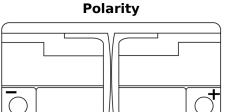

## **Terminal Type**

Ø19.5

NegativeTerminal

17

PositiveTerminal

Hold Down

Design, features and specifications are subject to change without notice. We disclaim any representation or warranty, express or implied, concerning the data or recommendations, and in no event shall be liable for any loss or damage claimed to have arisen as a result. Some products may not be available in your local market.