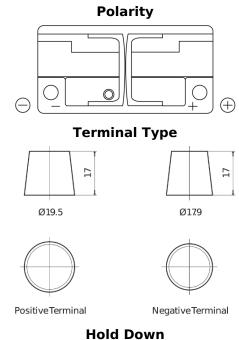

## **EFB SL1050**

| Part number                    | SL1050        |
|--------------------------------|---------------|
| Technology                     | EFB           |
| EAN/GTIN                       | 3661024066501 |
| Voltage                        | 12 V          |
| Capacity                       | 105.0 Ah      |
| CCA                            | 950 A         |
| Length                         | 392 mm        |
| Width                          | 175 mm        |
| Height                         | 190 mm        |
| Box size                       | L06           |
| Polarity                       | ETN 0         |
| Terminal Type                  | EN taper post |
| Hold Down                      | B13           |
| Weights (subject of variation) | 27.20 kg      |