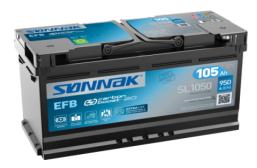

## **EFB SL1050**

| Part number                    | SL1050        |
|--------------------------------|---------------|
| Technology                     | EFB           |
| EAN/GTIN                       | 3661024066501 |
| Voltage                        | 12 V          |
| Capacity                       | 105.0 Ah      |
| CCA                            | 950 A         |
| Length                         | 392 mm        |
| Width                          | 175 mm        |
| Height                         | 190 mm        |
| Box size                       | L06           |
| Polarity                       | ETN 0         |
| Terminal Type                  | EN taper post |
| Hold Down                      | B13           |
| Weights (subject of variation) | 27.20 kg      |