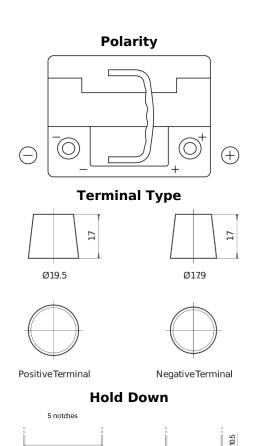

## Batteries for Cars

EFB SL550

| Part number                    | SL550         |
|--------------------------------|---------------|
| Technology                     | EFB           |
| EAN/GTIN                       | 3661024066440 |
| Voltage                        | 12 V          |
| Capacity                       | 55.0 Ah       |
| CCA                            | 540 A         |
| Length                         | 207 mm        |
| Width                          | 175 mm        |
| Height                         | 190 mm        |
| Box size                       | L01           |
| Polarity                       | ETN 0         |
| Terminal Type                  | EN taper post |
| Hold Down                      | B13           |
| Weights (subject of variation) | 14.10 kg      |
| ,                              |               |