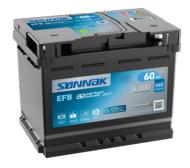

## **EFB SL600**

| Part number                    | SL600         |
|--------------------------------|---------------|
| Technology                     | EFB           |
| EAN/GTIN                       | 3661024065689 |
| Voltage                        | 12 V          |
| Capacity                       | 60.0 Ah       |
| CCA                            | 640 A         |
| Length                         | 242 mm        |
| Width                          | 175 mm        |
| Height                         | 190 mm        |
| Box size                       | L02           |
| Polarity                       | ETN 0         |
| Terminal Type                  | EN taper post |
| Hold Down                      | B13           |
| Weights (subject of variation) | 17.00 kg      |