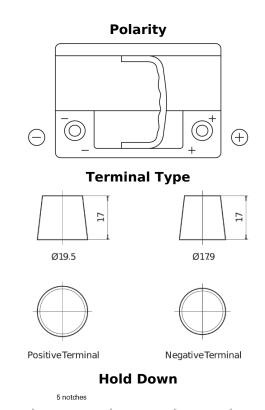

## **EFB SL600**

| Part number                    | SL600         |
|--------------------------------|---------------|
| Technology                     | EFB           |
| EAN/GTIN                       | 3661024065689 |
| Voltage                        | 12 V          |
| Capacity                       | 60.0 Ah       |
| CCA                            | 640 A         |
| Length                         | 242 mm        |
| Width                          | 175 mm        |
| Height                         | 190 mm        |
| Box size                       | L02           |
| Polarity                       | ETN 0         |
| Terminal Type                  | EN taper post |
| Hold Down                      | B13           |
| Weights (subject of variation) | 17.00 kg      |