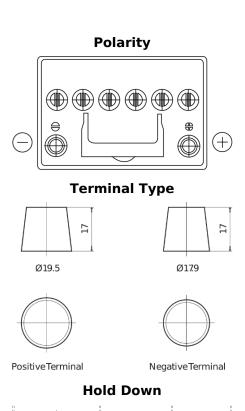

## **Batteries for Cars**

EFB SL604

| Part number                    | SL604         |
|--------------------------------|---------------|
| Technology                     | EFB           |
| EAN/GTIN                       | 3661024066280 |
| Voltage                        | 12 V          |
| Capacity                       | 60.0 Ah       |
| CCA                            | 520 A         |
| Length                         | 230 mm        |
| Width                          | 173 mm        |
| Height                         | 222 mm        |
| Box size                       | D23           |
| Polarity                       | ETN 0         |
| Terminal Type                  | EN taper post |
| Hold Down                      | B0            |
| Weights (subject of variation) | 15.80 kg      |
|                                |               |