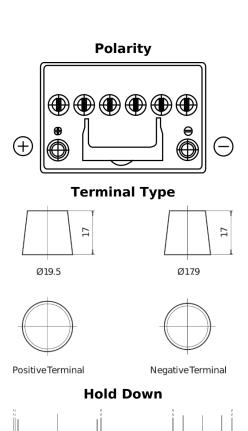

## **Batteries for Cars**

| Part number         | SL605         |
|---------------------|---------------|
| Technology          | EFB           |
| EAN/GTIN            | 3661024066419 |
| Voltage             | 12 V          |
| Capacity            | 60.0 Ah       |
| CCA                 | 520 A         |
| Length              | 230 mm        |
| Width               | 173 mm        |
| Height              | 222 mm        |
| Box size            | D23           |
| Polarity            | ETN 1         |
| Terminal Type       | EN taper post |
| Hold Down           | B0            |
| Weights (subject of | 15.80 kg      |
| variation)          |               |
|                     |               |