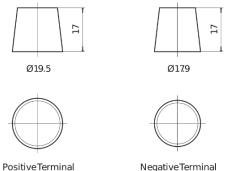

| Part number                    | SL754         |
|--------------------------------|---------------|
| Technology                     | EFB           |
| EAN/GTIN                       | 3661024066624 |
| Voltage                        | 12 V          |
| Capacity                       | 75.0 Ah       |
| CCA                            | 750 A         |
| Length                         | 260 mm        |
| Width                          | 173 mm        |
| Height                         | 222 mm        |
| Box size                       | D26           |
| Polarity                       | ETN 0         |
| Terminal Type                  | EN taper post |
| Hold Down                      | В0            |
| Weights (subject of variation) | 19.00 kg      |

## Polarity Terminal Type



## Hold Down

Design, features and specifications are subject to change without notice. We disclaim any representation or warranty, express or implied, concerning the data or recommendations, and in no event shall be liable for any loss or damage claimed to have arisen as a result. Some products may not be available in your local market.