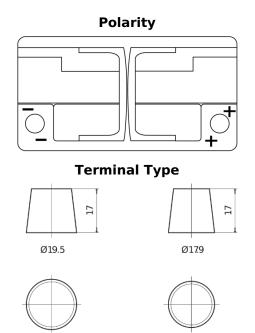

## **EFB SL800**

| Part number                    | SL800         |
|--------------------------------|---------------|
| Technology                     | EFB           |
| EAN/GTIN                       | 3661024065702 |
| Voltage                        | 12 V          |
| Capacity                       | 80.0 Ah       |
| CCA                            | 800 A         |
| Length                         | 315 mm        |
| Width                          | 175 mm        |
| Height                         | 190 mm        |
| Box size                       | L04           |
| Polarity                       | ETN 0         |
| Terminal Type                  | EN taper post |
| Hold Down                      | B13           |
| Weights (subject of variation) | 22.10 kg      |

## **Hold Down**

PositiveTerminal

NegativeTerminal

Design, features and specifications are subject to change without notice. We disclaim any representation or warranty, express or implied, concerning the data or recommendations, and in no event shall be liable for any loss or damage claimed to have arisen as a result. Some products may not be available in your local market.