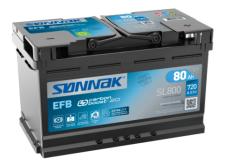

## **EFB SL800**

| Part number                    | SL800         |
|--------------------------------|---------------|
| Technology                     | EFB           |
| EAN/GTIN                       | 3661024065702 |
| Voltage                        | 12 V          |
| Capacity                       | 80.0 Ah       |
| CCA                            | 800 A         |
| Length                         | 315 mm        |
| Width                          | 175 mm        |
| Height                         | 190 mm        |
| Box size                       | L04           |
| Polarity                       | ETN 0         |
| Terminal Type                  | EN taper post |
| Hold Down                      | B13           |
| Weights (subject of variation) | 22.10 kg      |