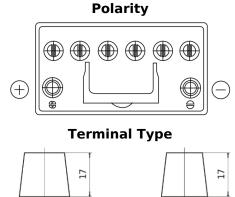

## **EFB SL955**

| Part number                    | SL955         |
|--------------------------------|---------------|
| Technology                     | EFB           |
| EAN/GTIN                       | 3661024066433 |
| Voltage                        | 12 V          |
| Capacity                       | 95.0 Ah       |
| CCA                            | 800 A         |
| Length                         | 306 mm        |
| Width                          | 173 mm        |
| Height                         | 222 mm        |
| Box size                       | D31           |
| Polarity                       | ETN 1         |
| Terminal Type                  | EN taper post |
| Hold Down                      | Korean B1     |
| Weights (subject of variation) | 21.80 kg      |