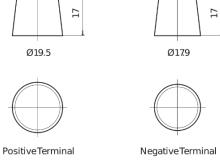

## **EFB SL955**

| Part number                    | SL955         |
|--------------------------------|---------------|
| Technology                     | EFB           |
| EAN/GTIN                       | 3661024066433 |
| Voltage                        | 12 V          |
| Capacity                       | 95.0 Ah       |
| CCA                            | 800 A         |
| Length                         | 306 mm        |
| Width                          | 173 mm        |
| Height                         | 222 mm        |
| Box size                       | D31           |
| Polarity                       | ETN 1         |
| Terminal Type                  | EN taper post |
| Hold Down                      | Korean B1     |
| Weights (subject of variation) | 21.80 kg      |