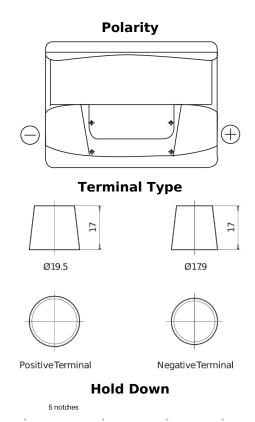

## Start SN600

loss or damage claimed to have arisen as a result. Some products may not be available in your local market.

| Part number                    | SN600         |
|--------------------------------|---------------|
| Technology                     | Flooded       |
| EAN/GTIN                       | 3661024066099 |
| Voltage                        | 12 V          |
| Capacity                       | 62.0 Ah       |
| CCA                            | 540 A         |
| MCA                            | 600           |
| Length                         | 242 mm        |
| Width                          | 175 mm        |
| Height                         | 190 mm        |
| Box size                       | L02           |
| Polarity                       | ETN 0         |
| Terminal Type                  | EN taper post |
| Hold Down                      | B13           |
| Weights (subject of variation) | 14.20 kg      |