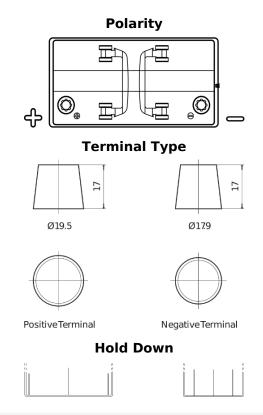

## Start SN850

| Part number                    | SN850         |
|--------------------------------|---------------|
| Technology                     | Flooded       |
| EAN/GTIN                       | 3661024066075 |
| Voltage                        | 12 V          |
| Capacity                       | 110.0 Ah      |
| CCA                            | 750 A         |
| MCA                            | 850           |
| Length                         | 349 mm        |
| Width                          | 175 mm        |
| Height                         | 235 mm        |
| Box size                       | D02           |
| Polarity                       | ETN 1         |
| Terminal Type                  | EN taper post |
| Hold Down                      | В0            |
| Weights (subject of variation) | 25.40 kg      |