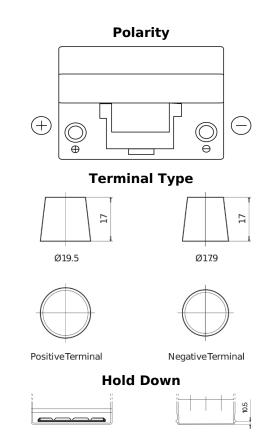

## **Dual SR450**

| Part number                    | SR450         |
|--------------------------------|---------------|
| Technology                     | Flooded       |
| EAN/GTIN                       | 3661024065993 |
| Voltage                        | 12 V          |
| Capacity                       | 95.0 Ah       |
| CCA                            | 650 A         |
| Watt hour                      | 450 Wh        |
| Length                         | 306 mm        |
| Width                          | 173 mm        |
| Height                         | 222 mm        |
| Box size                       | D31           |
| Polarity                       | ETN 1         |
| Terminal Type                  | EN taper post |
| Hold Down                      | Korean B1     |
| Weights (subject of variation) | 21.70 kg      |