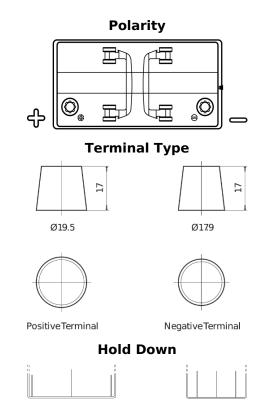

## **Dual SR600**

| Part number                    | SR600         |
|--------------------------------|---------------|
| Technology                     | Flooded       |
| EAN/GTIN                       | 3661024071611 |
| Voltage                        | 12 V          |
| Capacity                       | 120.0 Ah      |
| CCA                            | 800 A         |
| Length                         | 349 mm        |
| Width                          | 175 mm        |
| Height                         | 285 mm        |
| Box size                       | D03           |
| Polarity                       | ETN 1         |
| Terminal Type                  | EN taper post |
| Hold Down                      | В0            |
| Weights (subject of variation) | 31.40 kg      |