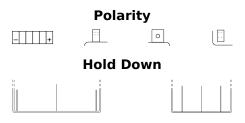

## GEL GEL12-19

| Part number                    | GEL12-19      |
|--------------------------------|---------------|
| Technology                     | GEL           |
| EAN/GTIN                       | 3661024034074 |
| Voltage                        | 12 V          |
| Capacity                       | 19 Ah         |
| CCA                            | 170 A         |
| Length                         | 185 mm        |
| Width                          | 80 mm         |
| Height                         | 170 mm        |
| Box size                       | C66           |
| Polarity                       | ETN 0         |
| Terminal Type                  | M11           |
| Hold Down                      | B0            |
| Weights (subject of variation) | 6.50 kg       |