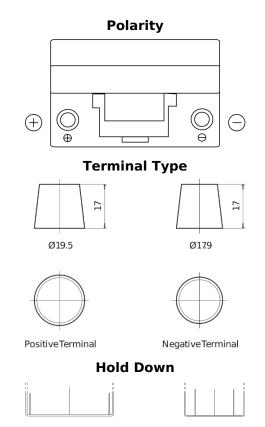

## **Dual EFB SZ650**

| Part number                    | SZ650         |
|--------------------------------|---------------|
| Technology                     | EFB           |
| EAN/GTIN                       | 3661024066631 |
| Voltage                        | 12 V          |
| Capacity                       | 75.0 Ah       |
| CCA                            | 750 A         |
| Watt hour                      | 650 Wh        |
| Length                         | 260 mm        |
| Width                          | 173 mm        |
| Height                         | 222 mm        |
| Box size                       | D26           |
| Polarity                       | ETN 1         |
| Terminal Type                  | EN taper post |
| Hold Down                      | В0            |
| Weights (subject of variation) | 19.00 kg      |