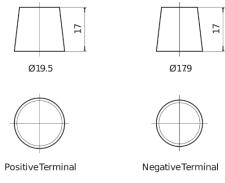

## Polarity Terminal Type

## **Dual EFB SZ850**

| Part number                    | SZ850         |
|--------------------------------|---------------|
|                                |               |
| Technology                     | EFB           |
| EAN/GTIN                       | 3661024066655 |
| Voltage                        | 12 V          |
| Capacity                       | 100.0 Ah      |
| CCA                            | 900 A         |
| Watt hour                      | 850 Wh        |
| Length                         | 353 mm        |
| Width                          | 175 mm        |
| Height                         | 190 mm        |
| Box size                       | L05           |
| Polarity                       | ETN 0         |
| Terminal Type                  | EN taper post |
| Hold Down                      | B13           |
| Weights (subject of variation) | 25.50 kg      |