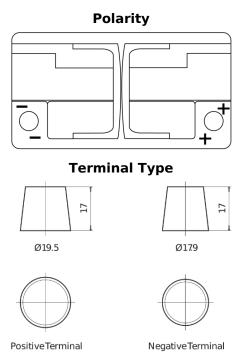

## High-Tech TA1050

| Part number                    | TA1050        |
|--------------------------------|---------------|
| Technology                     | Flooded       |
| EAN/GTIN                       | 3661024054300 |
| Voltage                        | 12 V          |
| Capacity                       | 105.0 Ah      |
| CCA                            | 850 A         |
| Length                         | 315 mm        |
| Width                          | 175 mm        |
| Height                         | 205 mm        |
| Box size                       | LH4           |
| Polarity                       | ETN 0         |
| Terminal Type                  | EN taper post |
| Hold Down                      | B13           |
| Weights (subject of variation) | 23.10 kg      |
|                                |               |