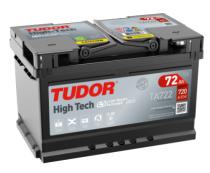

## **High-Tech TA722**

| Part number                    | TA722         |
|--------------------------------|---------------|
| Technology                     | Flooded       |
| EAN/GTIN                       | 3661024054287 |
| Voltage                        | 12 V          |
| Capacity                       | 72.0 Ah       |
| CCA                            | 720 A         |
| Length                         | 278 mm        |
| Width                          | 175 mm        |
| Height                         | 175 mm        |
| Box size                       | LB3           |
| Polarity                       | ETN 0         |
| Terminal Type                  | EN taper post |
| Hold Down                      | B13           |
| Weights (subject of variation) | 15.90 kg      |