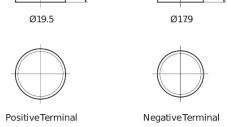

2**



| Part number                    | TA722         |
|--------------------------------|---------------|
| Technology                     | Flooded       |
| EAN/GTIN                       | 3661024054287 |
| Voltage                        | 12 V          |
| Capacity                       | 72.0 Ah       |
| CCA                            | 720 A         |
| Length                         | 278 mm        |
| Width                          | 175 mm        |
| Height                         | 175 mm        |
| Box size                       | LB3           |
| Polarity                       | ETN 0         |
| Terminal Type                  | EN taper post |
| Hold Down                      | B13           |
| Weights (subject of variation) | 15.90 kg      |

## Polarity Terminal Type



## **Hold Down**



Design, features and specifications are subject to change without notice. We disclaim any representation or warranty, express or implied, concerning the data or recommendations, and in no event shall be liable for any loss or damage claimed to have arisen as a result. Some products may not be available in your local market.