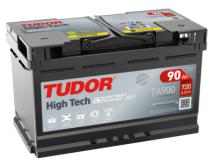

## **High-Tech TA900**

| Part number                    | TA900         |
|--------------------------------|---------------|
| Technology                     | Flooded       |
| EAN/GTIN                       | 3661024056472 |
| Voltage                        | 12 V          |
| Capacity                       | 90.0 Ah       |
| CCA                            | 720 A         |
| Length                         | 315 mm        |
| Width                          | 175 mm        |
| Height                         | 190 mm        |
| Box size                       | L04           |
| Polarity                       | ETN 0         |
| Terminal Type                  | EN taper post |
| Hold Down                      | B13           |
| Weights (subject of variation) | 19.70 kg      |