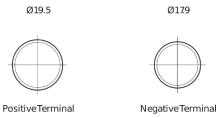

## **Technica TB450**

| Part number                    | TB450         |
|--------------------------------|---------------|
| Technology                     | Flooded       |
| EAN/GTIN                       | 3661024054492 |
| Voltage                        | 12 V          |
| Capacity                       | 45.0 Ah       |
| CCA                            | 330 A         |
| Length                         | 220 mm        |
| Width                          | 135 mm        |
| Height                         | 225 mm        |
| Box size                       | E02           |
| Polarity                       | ETN 0         |
| Terminal Type                  | EN taper post |
| Hold Down                      | B1            |
| Weights (subject of variation) | 12.50 kg      |