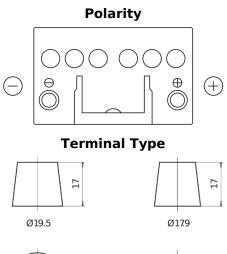

## **Technica TB450**

| Part number                    | TB450         |
|--------------------------------|---------------|
| Technology                     | Flooded       |
| EAN/GTIN                       | 3661024054492 |
| Voltage                        | 12 V          |
| Capacity                       | 45.0 Ah       |
| CCA                            | 330 A         |
| Length                         | 220 mm        |
| Width                          | 135 mm        |
| Height                         | 225 mm        |
| Box size                       | E02           |
| Polarity                       | ETN 0         |
| Terminal Type                  | EN taper post |
| Hold Down                      | B1            |
| Weights (subject of variation) | 12.50 kg      |