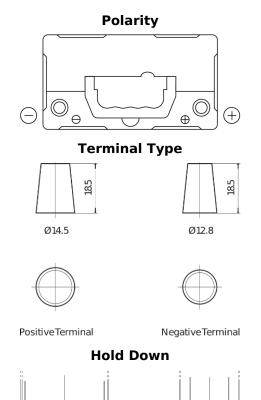

## **Technica TB456**

| Part number                    | TB456          |
|--------------------------------|----------------|
| Technology                     | Flooded        |
| EAN/GTIN                       | 3661024054355  |
| Voltage                        | 12 V           |
| Capacity                       | 45.0 Ah        |
| CCA                            | 330 A          |
| Length                         | 237 mm         |
| Width                          | 127 mm         |
| Height                         | 227 mm         |
| Box size                       | B24            |
| Polarity                       | ETN 0          |
| Terminal Type                  | JIS taper post |
| Hold Down                      | В0             |
| Weights (subject of variation) | 11.40 kg       |