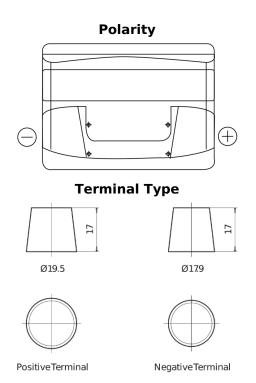

## **Technica TB500**

| Part number                    | TB500         |
|--------------------------------|---------------|
| Technology                     | Flooded       |
| EAN/GTIN                       | 3661024054515 |
| Voltage                        | 12 V          |
| Capacity                       | 50.0 Ah       |
| CCA                            | 450 A         |
| Length                         | 207 mm        |
| Width                          | 175 mm        |
| Height                         | 190 mm        |
| Box size                       | L01           |
| Polarity                       | ETN 0         |
| Terminal Type                  | EN taper post |
| Hold Down                      | B13           |
| Weights (subject of variation) | 12.20 kg      |