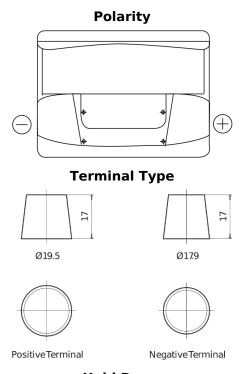

## **Technica TB620**

| Part number                    | TB620         |
|--------------------------------|---------------|
| Technology                     | Flooded       |
| EAN/GTIN                       | 3661024054539 |
| Voltage                        | 12 V          |
| Capacity                       | 62.0 Ah       |
| CCA                            | 540 A         |
| Length                         | 242 mm        |
| Width                          | 175 mm        |
| Height                         | 190 mm        |
| Box size                       | L02           |
| Polarity                       | ETN 0         |
| Terminal Type                  | EN taper post |
| Hold Down                      | B13           |
| Weights (subject of variation) | 14.20 kg      |