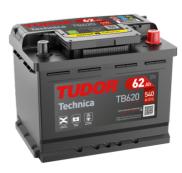

## **Technica TB620**

| Part number                    | TB620         |
|--------------------------------|---------------|
| Technology                     | Flooded       |
| EAN/GTIN                       | 3661024054539 |
| Voltage                        | 12 V          |
| Capacity                       | 62.0 Ah       |
| CCA                            | 540 A         |
| Length                         | 242 mm        |
| Width                          | 175 mm        |
| Height                         | 190 mm        |
| Box size                       | L02           |
| Polarity                       | ETN 0         |
| Terminal Type                  | EN taper post |
| Hold Down                      | B13           |
| Weights (subject of variation) | 14.20 kg      |