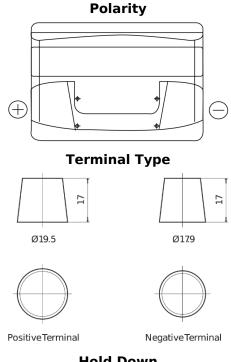

## **Technica TB741**

| Part number                    | TB741         |
|--------------------------------|---------------|
| Technology                     | Flooded       |
| EAN/GTIN                       | 3661024054560 |
| Voltage                        | 12 V          |
| Capacity                       | 74.0 Ah       |
| CCA                            | 680 A         |
| Length                         | 278 mm        |
| Width                          | 175 mm        |
| Height                         | 190 mm        |
| Box size                       | L03           |
| Polarity                       | ETN 1         |
| Terminal Type                  | EN taper post |
| Hold Down                      | B13           |
| Weights (subject of variation) | 16.60 kg      |